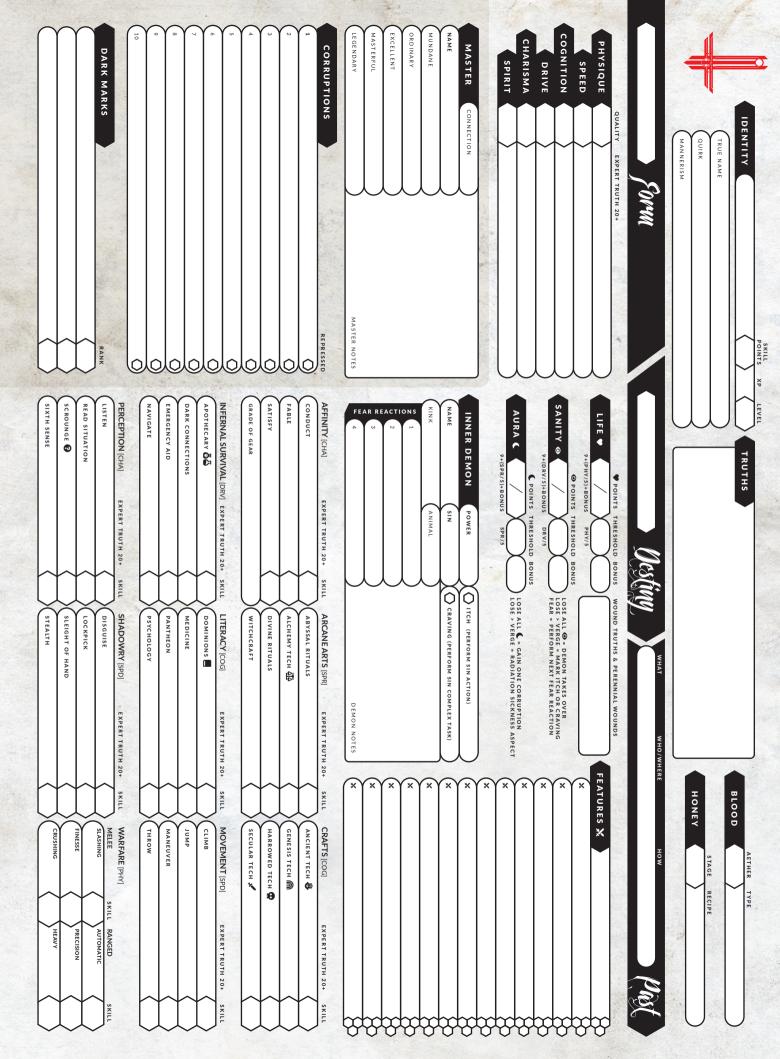

# Character Treating

REFERENCE SET

When creating a character, use the following pages as reference for easier browsing in the main rule set. Below there is a short description of the full character creation. Refer to the main rule book for the full description of the process.

#### PHASE 1 - FORM

- CHOOSE OR ROLL YOUR FORM in chapter 03 The Form on page xxx.
  - 1. UNDYING AN EARTHLING IN ALL REGARDS

  - 2. DARK SOUL TAINTED ARCANE SOUL
    3. NANOSUIT NANO ENHANCED SOUL
    4. SATANIC ENTITY A DEMONIC SOUL
    5. GENESIS SOUL A MACHINE SOUL
    6. LILITH A DEMONIC SPIRIT FROM BEYOND
- **USE THE STARTING SET OF QUALITIES** for your form and increase any qualities by up to 5 steps by lowering have 20 (or the starting value if it is higher) in any quality from the start.
- ROLL YOUR MASTERS' TYPE with a d20 on the table for your form. Then roll your master in chapter 04. Write down the blessings and add the mundane, ordinary and excellent to your skill trees or skills.
- ROLL ANY CORRUPTIONS for your form on the corruption table in chapter 06. Add the corruptions and any bonuses to your character sheet.
- CHOOSE OR ROLL ONE OF THE 3 DARK MARKS of your form, read about the dark marks in chapter 07. Add the dark mark and any bonuses or features to your character sheet.
- ADD AN EXPERT TRUTH TO ANY QUALITY THAT REACHES 20 or more. Read about expert truths in the character section on the previous pages.

#### **PHASE 2 - DESTINY**

**CHOOSE OR ROLL YOUR DESTINY** in chapter 08 Destiny on page xxx.

1-2. Jäger Artisan 13-14. Rare blood 3-4. Knight 15-16. Elysian 5. Mystic 6-7. Necronaut 17. Psycho tech 8-9. Death weaver 18-19. Doctor 10-11. Muse

- ADD THE LISTED BONUSES FOR YOUR DESTINY to vour character.
- STARTING SKILLS
  - Add the skill trees' governing quality/2 rounded
  - Add 5 bonuses of +5 to any skills in your destiny specialty skill trees, as listed on your destiny.
  - Add 5 bonuses of +3 to any other skills in any skill tree.
- **ADD THE LISTED DESTINY FEATURE** to your character sheet, with a short explanation.
- CHOOSE OR ROLL YOUR INNER DEMON with a modified D20 as listed on your destiny.

Lust 15-17. Envy Hunger 9-11. Sloth 18-19. Pride 6-8. Greed 12-14. Wrath 20. Make a new demon

WRITE DOWN YOUR STARTING EQUIPMENT. Create gear together with your GM, See chapter 20 for weapons and armor. See chapter 19 for predefined vestiges.

#### **PHASE 3 - FINISHING TOUCHES**

#### ROLL YOUR PAST WITH 3X 1D20 Add the bonuses to your character sheet. This also

Add the bonuses to your character sheet. This also establishes some kind of history for your character that you can expand upon with the GM.

#### ADD TOGETHER ANY BLOOD AETHER YOU'VE GAINED. Add any bonuses or features you get from your blood tier in chapter 28 Path of Blood.

- 3. ADD AN EXPERT TRUTH TO ANY SKILL THAT REACHES 20 or more. Read about expert truths in the character section on the previous pages.
- 4. CIRCLE THE COLUMNS OF YOUR THREE STATS.

PHY + ♥ BONUS for ♥

DRV + @ BONUS for @

SPR + ( BONUS for (

#### **DETERMINE YOUR THRESHOLDS** (ROUND DOWN)

PHY/5 is your ♥ threshold
DRV/5 is your ◑ threshold
SPR/5 is your ℂ threshold

These increase as their governing qualities increases.

#### PHASE 4 - DEPTHS OF SOULS

- 1. CREATE AN IDENTITY and mark it with level 0.
- 2. CREATE A CHARACTER TRUTH in collaboration with the GM. Something you are, have, done or been.
- 3. **CREATE SOME QUIRKS** for your character: personality traits, mannerisms, behaviors or usual expressions.
- 4. CHOOSE A FITTING NAME. Demonic, angelic, mythical, biblical or plain earthly. Also see the Satanic Journal for angel and demon names.