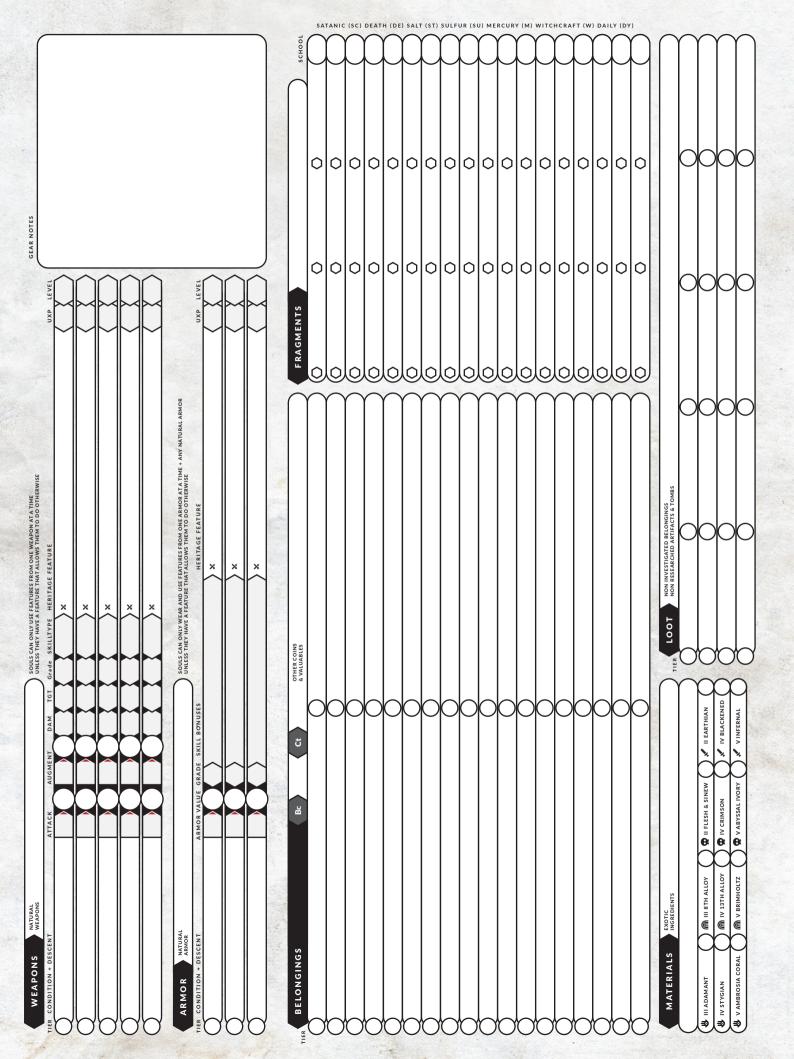

## Quick Fear

Modify base values to quickly create a piece of gear.

| Meapon         | hago | व्याधिया |
|----------------|------|----------|
| <b>MRUHIII</b> | пплк | ЛППКО    |

| TIER          | ATT | AGM | DAM | TGT | GRADE |
|---------------|-----|-----|-----|-----|-------|
| Mundane I     | 0   | 0   | 1   | 1   | 0     |
| Ordinary II   | 0   | 0   | II  | 2   | 0     |
| Excellent III | 0   | 0   | III | 3   | 0     |
| Masterful IV  | 1   | 1   | IV  | 4   | 1     |
| Legendary V   | 2   | 2   | V   | 5   | 2     |

| Armor base values |     |       |                 |  |  |  |
|-------------------|-----|-------|-----------------|--|--|--|
| TIER              | ARM | GRADE | DESCENT BONUSES |  |  |  |
| Mundane I         | 1   | 0     | -               |  |  |  |
| Ordinary II       | 2   | 0     | <u>-</u>        |  |  |  |
| Excellent III     | 3   | 0     | -               |  |  |  |
| Masterful IV      | 4   | 1     | -               |  |  |  |
| Legendary V       | 5   | 2     | -               |  |  |  |

#### Melee weapons

- 1-2. Titan Spear of Tiamat ATT +6 AGM +3 DAM +0 TGT +0 GRADE +1
- 3-4. Divine Crowbar of Behemoth ATT +7 AGM +4 DAM +0 TGT -1 GRADE -1

5-6. Elysian Whip of Agartha ATT +5 AGM +3 DAM -1 TGT +3 GRADE +0

- 7-8. Flesh Flail of the Beyond ATT +1 AGM -4 DAM +1 TGT +1 GRADE +0
- 9. Evolving Dagger of Samael ATT +5 AGM +5 DAM +0 TGT +0 GRADE -1
- 10-11. Inquisition Scythe of the Horned God ATT +0 AGM -5 DAM +0 TGT x2 GRADE +3
- 12. Legion Blade of Hermes ATT -3 AGM +0 DAM -1 TGT x2 GRADE +0
- ASHING 13. Limbonian Katana of Asmodeus ATT +0 AGM +0 DAM +0 TGT x2.5 GRADE -1
  - 14. Cerberus Axe of Hades ATT +0 AGM +0 DAM +1 TGT x1.5 (+1) GRADE +1
  - 15. Blood Tarn Sword of Cain ATT +2 AGM +6 DAM -1 TGT x2 GRADE +0
  - 16. Sinful Great Flail of Fenrir ATT -6 AGM -6 DAM +1 TGT +2 GRADE +1
  - 17. Ghost Hammer of Achilles ATT +5 AGM +2 DAM +2 TGT -1 GRADE +1
- CRUSHING 18. Haxan Great Sword of the Day Star ATT +0 AGM -5 DAM +3 TGT -1 GRADE +2
  - 19. Asgardian Great Spear of Mephistopheles ATT -7 AGM +4 DAM +1 TGT +1 GRADE +1
  - 20 Conquistador Great Axe of Hate ATT +2 AGM +8 DAM +2 TGT -2 GRADE +4

#### Ranged weapons

- 1-2. Babylonian Revolver of the Great One ATT +4 AGM -3 DAM +0 TGT +1 GRADE +2
- 3-4. Myrkbeim Long Rifle of Execution ATT +6 AGM +0 DAM +0 TGT +1 GRADE +1
- PRECISION 5-6. Eden DMR of the Maelstrom ATT +12 AGM +0 DAM +0 TGT -1 GRADE +0
- 7-8. Blackened Stalker Rifle of the Void ATT +3 AGM +0 DAM +2 TGT +0 GRADE +0
  - 9. Abyssal Bow of the Raven ATT -3 AGM +6 DAM +1 TGT +1 GRADE -1
  - 10-11. Legion Assault Rifle of Aura ATT -3 AGM +0 DAM +0 TGT x2 GRADE +0
- 12. Ghost Machine Gun of the Horse ATT +5 AGM +2 DAM -1 TGT x2 (+1) GRADE +1
- ATT +5 AGM +2 DAM -1 TGT x2

  13. Sinful Flamethrower from Hell
  ATT +0 AGM +0 DAM -1 TGT x2

  14. Inquisition Vulcan Cannon of I
  ATT +0 AGM -5 DAM +1 TGT x1 ATT +0 AGM +0 DAM -1 TGT x2.5 (+1) GRADE +2
  - 14. Inquisition Vulcan Cannon of Light ATT +0 AGM -5 DAM +1 TGT x1.5 GRADE +1
    - 15. Haxan Shotgun of Death ATT -4 AGM -5 DAM +1 TGT x2 GRADE -1
    - 16. Cerberus Rocket Launcher of a Thousand ATT -6 AGM -6 DAM +2 TGT +2 GRADE +1
    - 17. Eden Harquebus of Leviathan ATT +5 AGM +5 DAM +2 TGT -2 GRADE +0
- 18. Flesh Siege Rifle of Chaos ATT -1 AGM +0 DAM +3 TGT -2 GRADE +0
  - 19. Asgardian Rail Gun of the Rotten ATT +2 AGM +5 DAM +2 TGT -1 GRADE +0
  - 20 Abyssal Grenade Launcher of Blood ATT -9 AGM +4 DAM +2 TGT +0 GRADE +0

#### Armur

- 1-3. Undying Explorer Armor of True Death ARM +0 GRADE +0 BONUS Maneuver +5, Sixth Sense +5, Psychology +2
- 4-5. Haxan Dark Cloak of the Mother ARM +0 GRADE +0 BONUS Maneuver +5, Abyssal Rituals +5
- 6-8. Ghost Gravity Armor of Baldir ARM +0 GRADE +0 BONUS Maneuver +5, Jump +5, Stealth +2
- 9-10. Anubian Feathered Armor of the True Light ARM +1 GRADE +4 BONUS Jump +4, Divine Rituals +1 Medicine +2
- 11-13. Red Ceremonial Armor of the Black Legion ARM +1 GRADE +4 BONUS Psychology +4, Disguise +2
- 14-15. Satanic Operator Armor of Mimir ARM +2 GRADE +0 BONUS Maneuver +3, Stealth +3, Dominions +2
- 16-17. Abyssal Laminar Armor of the Mare ARM +3 GRADE +0 BONUS Stealth +3, Abyssal Rituals +2
- 18-19. REGENESIS Plate Armor of Sacrifice ARM +3 GRADE +1 BONUS Maneuver +2
- Asgardian Assault Armor of Secrets ARM +4 GRADE +0 BONUS Stealth +1